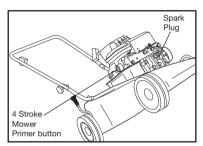

Dust Cap

(Victa 4 Stroke Briggs & Stratton Mowers Only)

### **Removal of Blue Dust Cap**

Dispose of dust cap from under fuel cap before initial filling DO NOT REPLACE